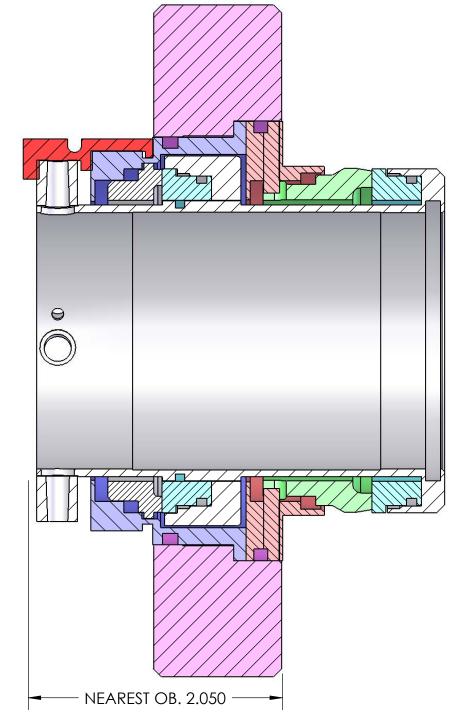

## 2" ZDT SHORT CARTRIDGE SEAL

2" ZDT-SHORT CARTRIDGE SEAL

ZM Technologies

ZM Technologies

REV.

SIZE DWG. NO. ZDT2000R2

SCALE:1:2 WEIGHT:

SHEET OF