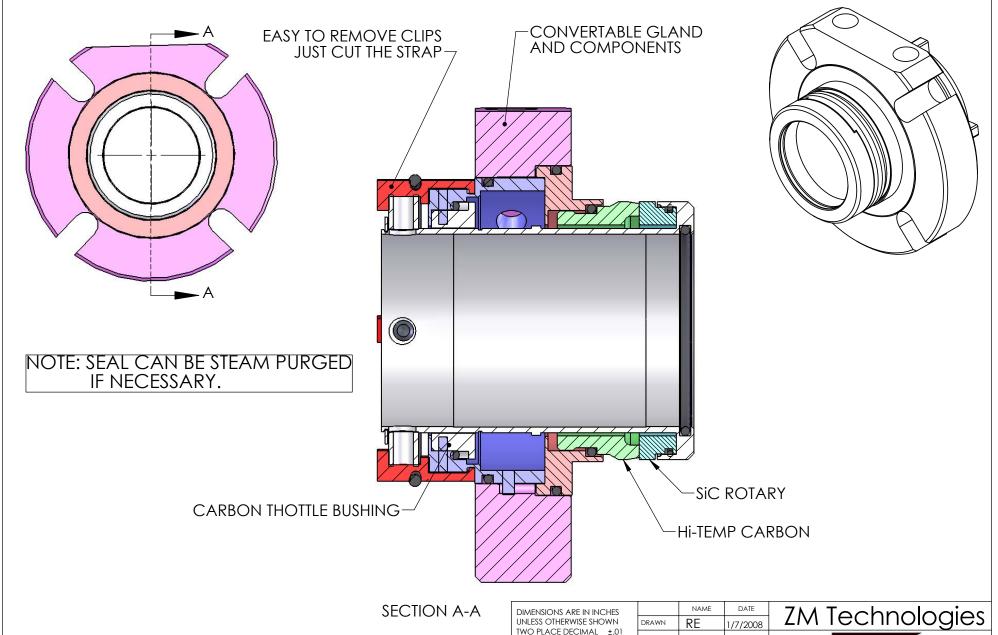

DESCRIPTION:

2" ZH ASSEMBLY HI-TEMP SEAL

ZM Technologies

SIZE DWG. NO.ZH2000R2 SCALE:1:4

SHEET 9 OF 10