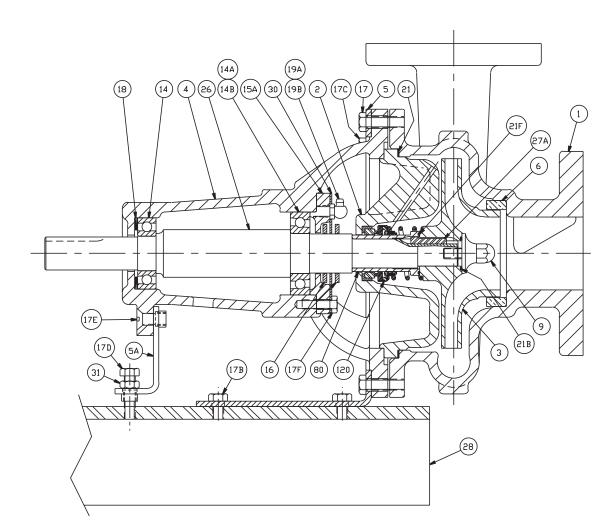

## **ZF PUMPS**

1<sup>1</sup>/<sub>2</sub>x<sup>1</sup>/<sub>4</sub>, 2x1<sup>1</sup>/<sub>2</sub>, 2<sup>1</sup>/<sub>2</sub>x2, 3x2<sup>1</sup>/<sub>2</sub>, 4x3

## AMPCO PUMPS COMPANY

| PARTS                   | BREAK | <u>LOOWN</u>                      |
|-------------------------|-------|-----------------------------------|
| DETAIL                  |       |                                   |
| NO.                     | NO.   | PART NAME                         |
| 120                     | 1     | MECHANICAL SEAL                   |
| 80                      | 1     | SHAFT SLEEVE                      |
| 31                      | 3     | LOCK NUT (REAR BRACKET LEVELING)  |
| 30                      | 1     | SPLASH PLATE                      |
| 28                      | 1     | BASE                              |
| 27A                     | 1     | IMPELLER KEY                      |
| 26                      | 1     | SHAFT                             |
| 21F                     | 1     | O-RING (SLEEVE/IMPELLER)          |
| 21B                     | 1     | GASKET OR O-RING (IMPELLER SCREW) |
| 21                      | 1     | GASKET (CASING/COVER)             |
| 19B³                    | 1     | GREASE FITTINGS                   |
| 19A <sup>1</sup>        | 1     | PIPE PLUG                         |
| 18                      | 1     | WAVE SPRING                       |
| 17F                     |       | CAP SCREW (BEARING CAP)           |
| 17E                     | 1     | FLAT HEAD MACHINE SCREW           |
| 17D                     | 3     | CAP SCREW (REAR BRACKET LEVELING) |
| 17C                     | 2     | CAP SCREW (FRONT BRACKET/FRAME)   |
| 17B                     | 4     | CAP SCREW (FRONT BRACKET/BASE)    |
| 17                      | 8     | CAP SCREW (CASING/FRAME)          |
| 16                      | 2     | SLINGER                           |
| 15A                     | 1     | BEARING CAP                       |
| 14B <sup>1,3</sup>      | 1     | BALL BEARING-ANG. CONTACT-FRONT   |
| 14A                     | 1     | BALL BEARING-W/SEALS-FRONT        |
| 14                      | 1     | BALL BEARING-W/SEALS-REAR         |
| 9                       | 1     | IMPELLER SCREW                    |
| <b>7</b> <sup>1,2</sup> | 1     | WEAR RING (COVER)                 |
| 6                       | 1     | WEAR RING (SUCTION)               |
| 5A                      | 1     | BRACKET, REAR                     |
| 5                       | 1     | BRACKET, FRONT                    |
| 4                       | 1     | FRAME                             |
| 3                       | 1     | IMPELLER                          |
| 2                       | 1     | COVER                             |
| 1                       | 1     | CASING                            |
|                         |       |                                   |

<sup>1</sup>NOT SHOWN

<sup>2</sup>ZF 4x3 ONLY

<sup>3</sup>14B AND 19B REPLACE 14A AND 19A ON ZF 3x21/2 AND 4x3 ONLY

NOTE: Please be sure to always include pump type, size, and serial number with any reference to above numbers and names.