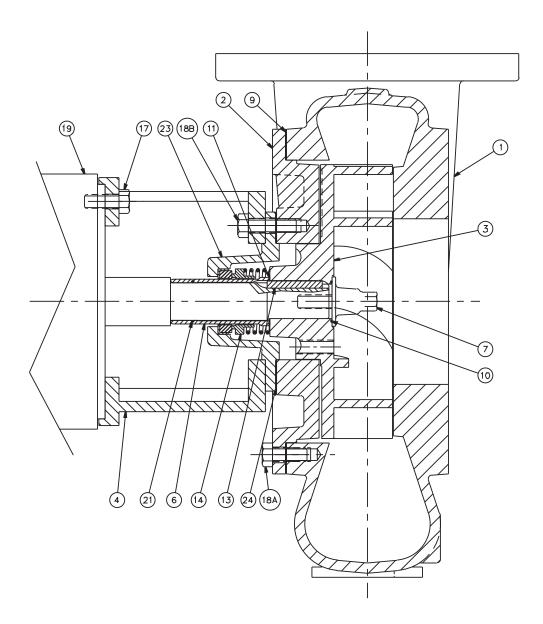

## AMPCO PUMPS COMPANY PARTS BREAKDOWN

| PARTS BREAKDOWN |      |                             |
|-----------------|------|-----------------------------|
| DETAIL          | REQ. |                             |
| NO.             | NO.  | PART NAME                   |
| 24              | 1    | GASKET (COVER/STUFFING BOX) |
| 23              | 1    | STUFFING BOX                |
| 21              | 1    | O-RING (SHAFT/SLEEVE)       |
| 20¹             | 1    | PIPE PLUG (DRAIN)           |
| 19              | 1    | MOTOR                       |
| 18B             | 4    | CAP SCREW (COVER/ADAPTER)   |
| 18A             | 8    | CAP SCREW (CASING/COVER)    |
| 17              | 4    | CAP SCREW (MOTOR/ADAPTER)   |
| 16¹             | 2    | DRIVE SCREW                 |
| 15¹             | 1    | NAME PLATE                  |
| 14              | 1    | MECHANICAL SEAL             |
| 13              | 1    | IMPELLER KEY                |
| 11              | 1    | GASKET (SLEEVE/IMPELLER)    |
| 10              | 1    | O-RING (IMPELLER SCREW)     |
| 9               | 1    | GASKET (CASING/COVER)       |
| 8               | 1    | SLINGER                     |
| 7               | 1    | IMPELLER SCREW              |
| 6               | 1    | SHAFT SLEEVE                |
| 4               | 1    | ADAPTER                     |
| 3               | 1    | IMPELLER                    |
| 2               | 1    | COVER                       |
| 1               | 1    | CASING                      |

1NOT SHOWN

NOTE: Please be sure to always include pump type, size, and serial number with any reference to above numbers and names.