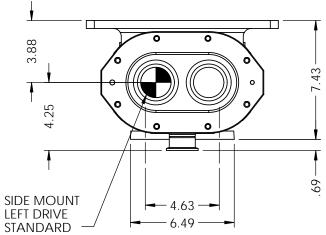

W034 PUMP

ZM Technologies

ZM Technologies

REV. REV. REV.

A DWG. NO. W034-ASSMBLY

SCALE:1:6 WEIGHT: SHEET OF