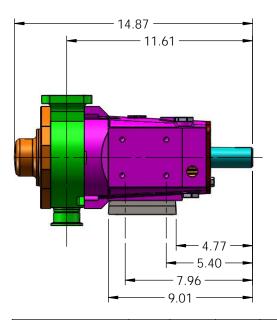

W034 PUMP

ZM Technologies

ZM Technologies

REV. REV. REV.

A DWG. NO. W034-ASSMBLY

SCALE:1:6 WEIGHT: SHEET OF