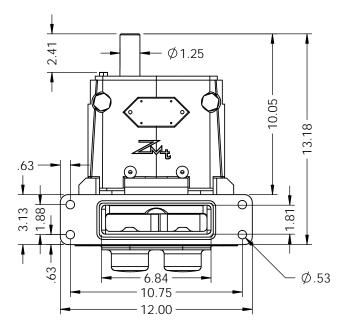

W034 PUMP

ZM Technologies

ZM Technologies

REV. REV. REV.

A DWG. NO. W034-ASSMBLY

SCALE:1:6 WEIGHT: SHEET OF