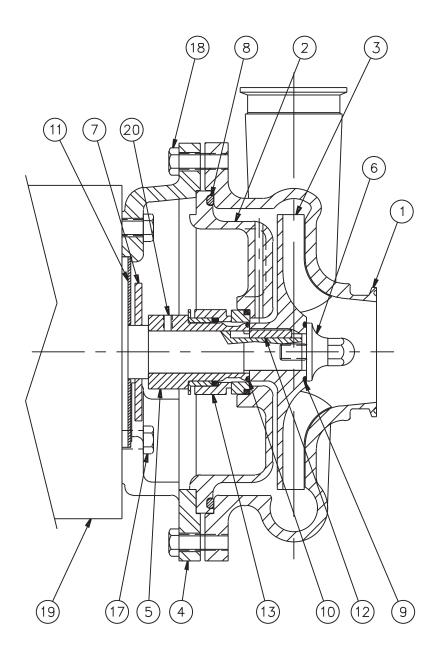

## MC2 PUMPS EXTERNAL SEAL

2x1<sup>1</sup>/<sub>2</sub>, 2<sup>1</sup>/<sub>2</sub>x2, 3x2<sup>1</sup>/<sub>2</sub>

## AMPCO PUMPS COMPANY PARTS BREAKDOWN

| DETAIL | REQ. |                            |
|--------|------|----------------------------|
| NO.    | NO.  | PART NAME                  |
| 20     | 1    | SET SCREW                  |
| 19     | 1    | MOTOR                      |
| 18     | 8    | CAP SCREW (CASING/ADAPTER) |
| 17     | 4    | CAP SCREW (MOTOR/ADAPTER)  |
| 16¹    | 2    | DRIVE SCREW                |
| 15¹    | 1    | NAME PLATE                 |
| 13     | 1    | MECHANICAL SEAL            |
| 12     | 1    | IMPELLER KEY               |
| 11     | 1    | SPLASH PLATE               |
| 10     | 1    | O-RING (SLEEVE/IMPELLER)   |
| 9      | 1    | O-RING (IMPELLER SCREW)    |
| 8      | 1    | O-RING (CASING/COVER)      |
| 7      | 1    | SLINGER                    |
| 6      | 1    | IMPELLER SCREW             |
| 5      | 1    | SHAFT SLEEVE               |
| 4      | 1    | ADAPTER                    |
| 3      | 1    | IMPELLER                   |
| 2      | 1    | COVER                      |
| 1      | 1    | CASING                     |

<sup>1</sup>NOT SHOWN

NOTE: Please be sure to always include pump type, size, and serial number with any reference to above numbers and names.