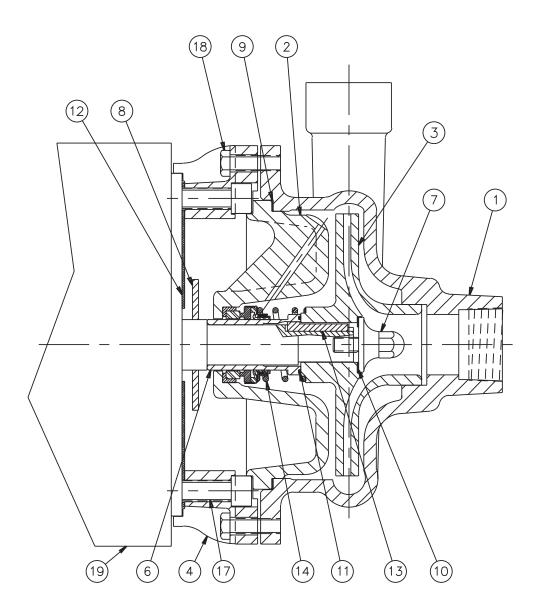

## AMPCO PUMPS COMPANY PARTS BREAKDOWN

| DETAIL | REQ. |                            |
|--------|------|----------------------------|
| NO.    | NO.  | PART NAME                  |
| 20¹    | 2    | PIPE PLUG (OPTIONAL)       |
| 19     | 1    | MOTOR                      |
| 18     | 8    | CAP SCREW (CASING/ADAPTER) |
| 17     | 4    | CAP SCREW (MOTOR/ADAPTER)  |
| 16¹    | 2    | DRIVE SCREW                |
| 15¹    | 1    | NAME PLATE                 |
| 14     | 1    | MECHANICAL SEAL            |
| 13     | 1    | IMPELLER KEY               |
| 12     | 1    | SPLASH PLATE               |
| 11     | 1    | O-RING (SLEEVE/IMPELLER)   |
| 10     | 1    | GASKET (IMPELLER SCREW)    |
| 9      | 1    | GASKET (CASING/COVER)      |
| 8      | 1    | SLINGER                    |
| 7      | 1    | IMPELLER SCREW             |
| 6      | 1    | SHAFT SLEEVE               |
| 4      | 1    | ADAPTER                    |
| 3      | 1    | IMPELLER                   |
| 2      | 1    | COVER                      |
| 1      | 1    | CASING                     |

<sup>1</sup>NOT SHOWN

NOTE: Please be sure to always include pump type, size, and serial number with any reference to above numbers and names.