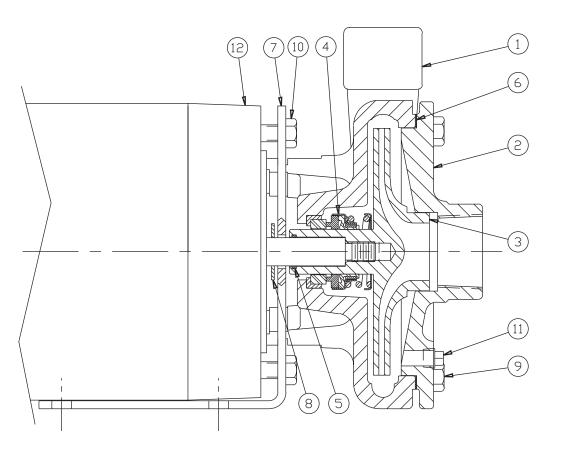

## AMPCO PUMPS COMPANY PARTS BREAKDOWN

| 17 II TO BITE AND OWN |      |                           |
|-----------------------|------|---------------------------|
| DETAIL                | REQ. |                           |
| NO.                   | NO.  | PART NAME                 |
| 14¹                   | 2    | DRIVE SCREW               |
| 13¹                   | 1    | NAME PLATE                |
| 12                    | 1    | MOTOR                     |
| 11                    | 1    | PIPE PLUG (OPTIONAL)      |
| 10                    | 4    | CAP SCREW (BRACKET/MOTOR) |
| 9                     | 4    | CAP SCREW (CASING/COVER)  |
| 8                     | 1    | SLINGER                   |
| 7                     | 1    | BRACKET                   |
| 6                     | 1    | GASKET (CASING/COVER)     |
| 5                     | 1    | O-RING                    |
| 4                     | 1    | MECHANICAL SEAL           |
| 3                     | 1    | IMPELLER                  |
| 2                     | 1    | COVER                     |
| 1                     | 1    | CASING                    |

NOT SHOWN

NOTE: Please be sure to always include pump type, size, and serial number with any reference to above numbers and names.