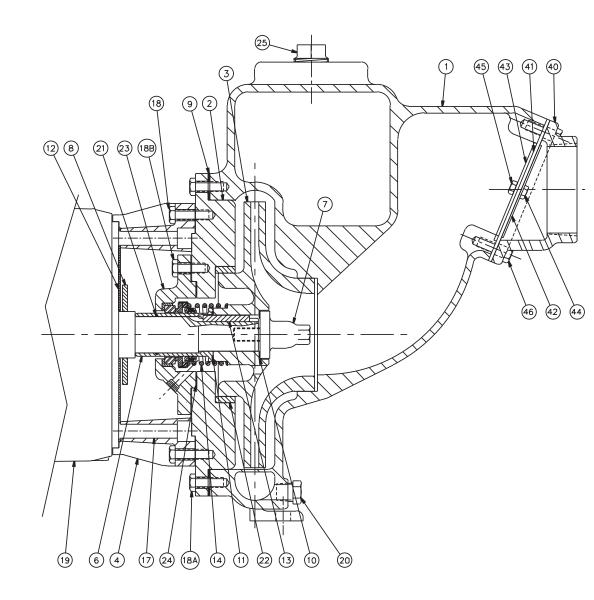

## RC2/RCH2 PUMPS 3x3

## AMPCO PUMPS COMPANY PARTS BREAKDOWN

| PARIS BREAKDOWN        |     |                                   |
|------------------------|-----|-----------------------------------|
| DETAIL                 |     |                                   |
| NO.                    | NO. | PART NAME                         |
| 46                     | 4   | CAP SCREW (CASING/FLAPPER)        |
| 45                     | 1   | NUT (FLAPPER/DISC)                |
| 44                     | 1   | CAP SCREW (FLAPPER/DISC)          |
| 43                     | 1   | DISC, FLAPPER, THICK              |
| 42                     | 1   | DISC, FLAPPER, THIN               |
| 41B <sup>1</sup>       | 4   | FLAPPER SPACER                    |
| 41                     | 1   | FLAPPER                           |
| 40                     | 1   | FLAPPER BODY                      |
| 25                     | 1   | FILL PLUG                         |
| 24                     | 1   | STUFFING BOX GASKET               |
| 23                     | 1   | STUFFING BOX                      |
| 22                     | 1   | WEAR RING (COVER)                 |
| <b>21</b> <sup>2</sup> | 1   | O-RING (SHAFT/SLEEVE)             |
| 20                     | 2   | DRAIN PLUG                        |
| 19                     | 1   | MOTOR                             |
| 18B                    | 4   | CAP SCREW (COVER/STUFFING BOX)    |
| 18A                    | 12  | CAP SCREW (CASING/COVER)          |
| 18                     | 8   | CAP SCREW (COVER/ADAPTER)         |
| 17                     | 4   | CAP SCREW (MOTOR/ADAPTER)         |
| 16 <sup>1</sup>        | 2   | DRIVE SCREW                       |
| 15 <sup>1</sup>        | 1   | NAME PLATE                        |
| 14                     | 1   | MECHANICAL SEAL                   |
| 13                     | 1   | IMPELLER KEY                      |
| 12                     | 1   | SPLASH PLATE                      |
| 11                     | 1   | GASKET or O-RING(SLEEVE/IMPELLER) |
| 10                     | 1   | GASKET (IMPELLER SCREW)           |
| 9                      | 1   | GASKET (CASING/COVER)             |
| 8                      | 1   | SLINGER                           |
| 7                      | 1   | IMPELLER SCREW                    |
| 6                      | 1   | SHAFT SLEEVE                      |
| 4                      | 1   | ADAPTER                           |
| 3                      | 1   | IMPELLER                          |
| 2                      | 1   | COVER                             |
| 1                      | 1   | CASING                            |
| <sup>1</sup> NOT SHOWN |     |                                   |

<sup>1</sup>NOT SHOWN <sup>2</sup>RCH2 ONLY

NOTE: Please be sure to always include pump type, size, and serial number with any reference to above numbers and names.